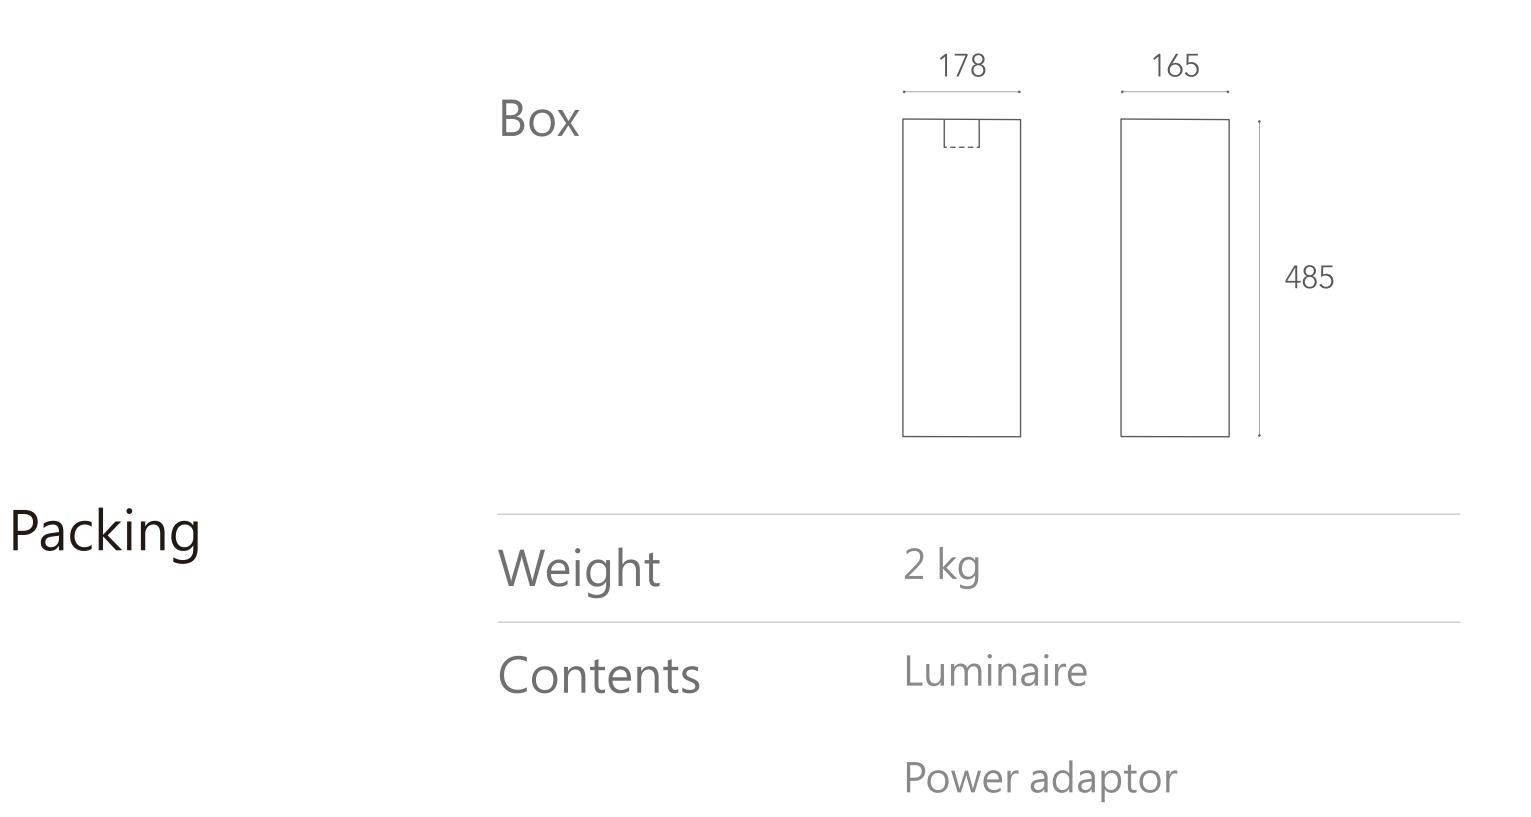

Materials

Shade: Plastic

Diffuser: PC

Specifications

Arm: Iron

Base: Iron, plastic

Color

Black / white