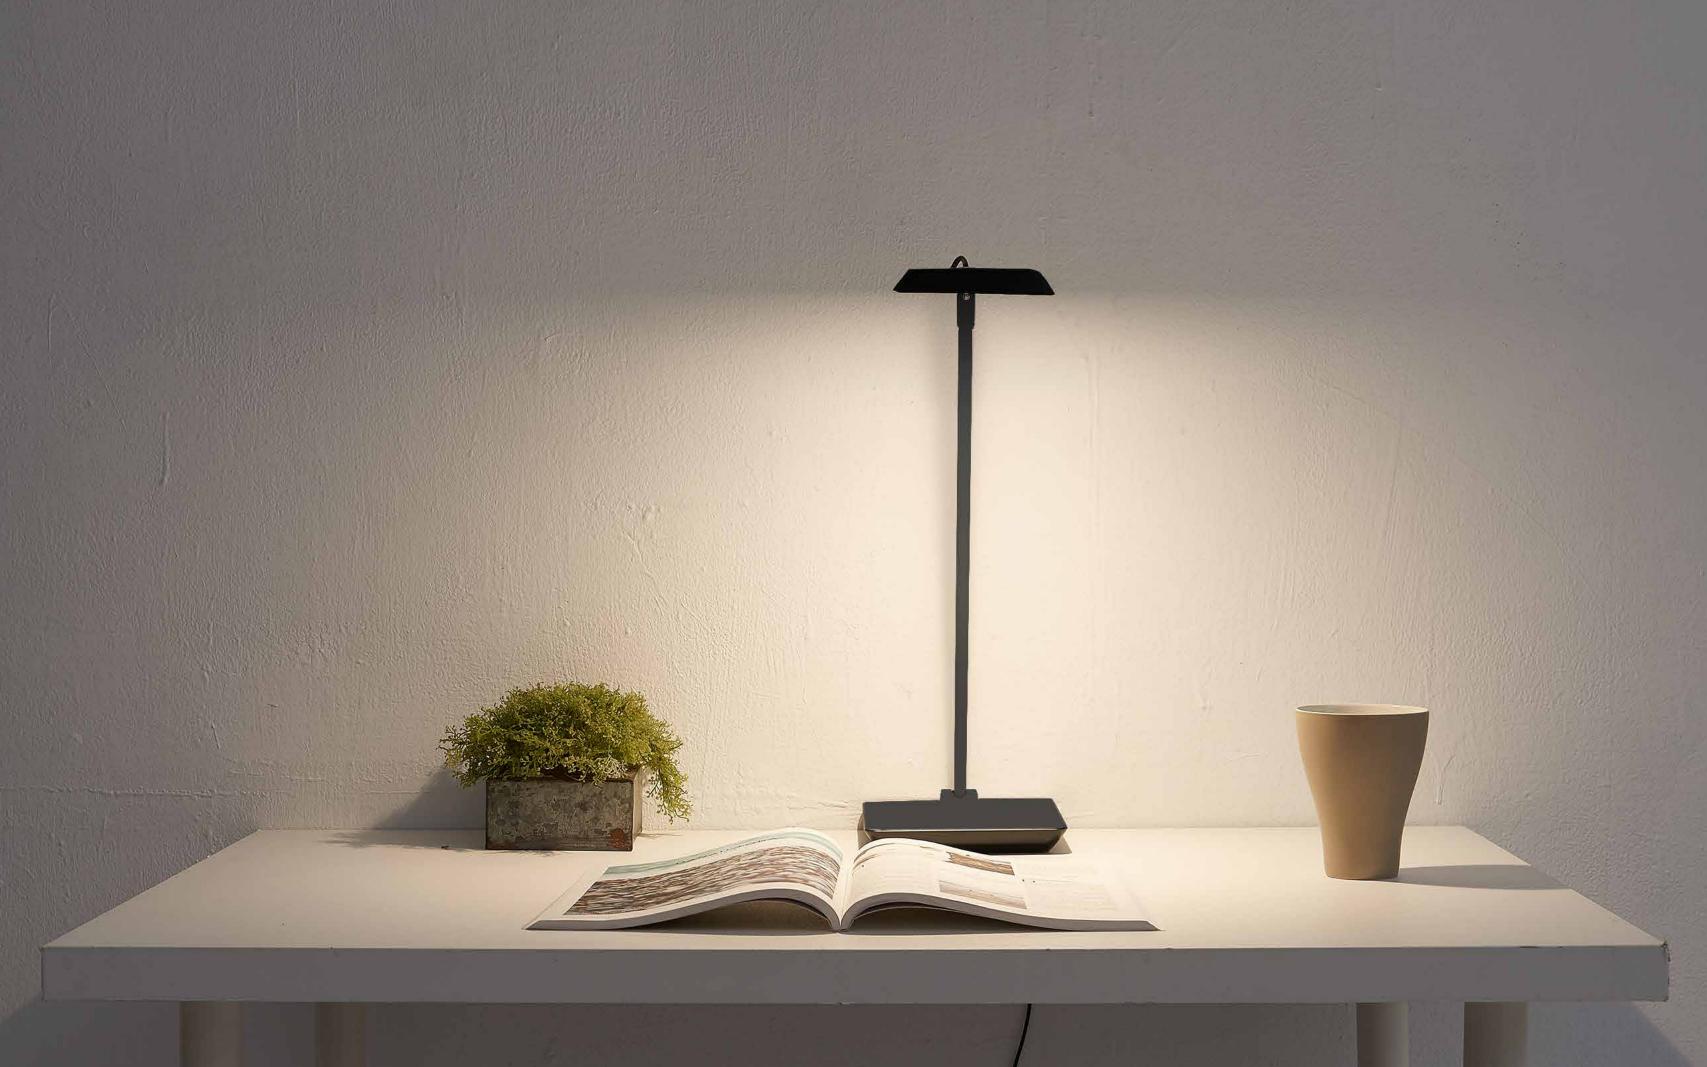

# Deatails

 Adjustable angle of 210° suitable for various applications.

 Hidden power cable design, won't get in the way against walls or corners

# Professional LED light source

- Long lasting and excellent optical quality.
- Qualified for AA level of JIS standard.
- Outstanding illuminance provides reading aid and protects users' eyesight.
- Great option for office workers and students.