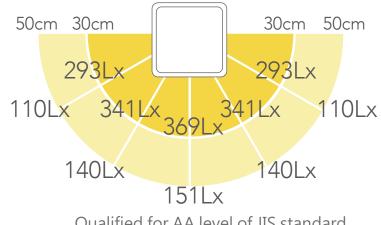

#### Illuminace

\*The test data is measured by 40cm from desk surface to center illumination of the lamp.

#### 700 lux

Qualified for AA level of JIS standard