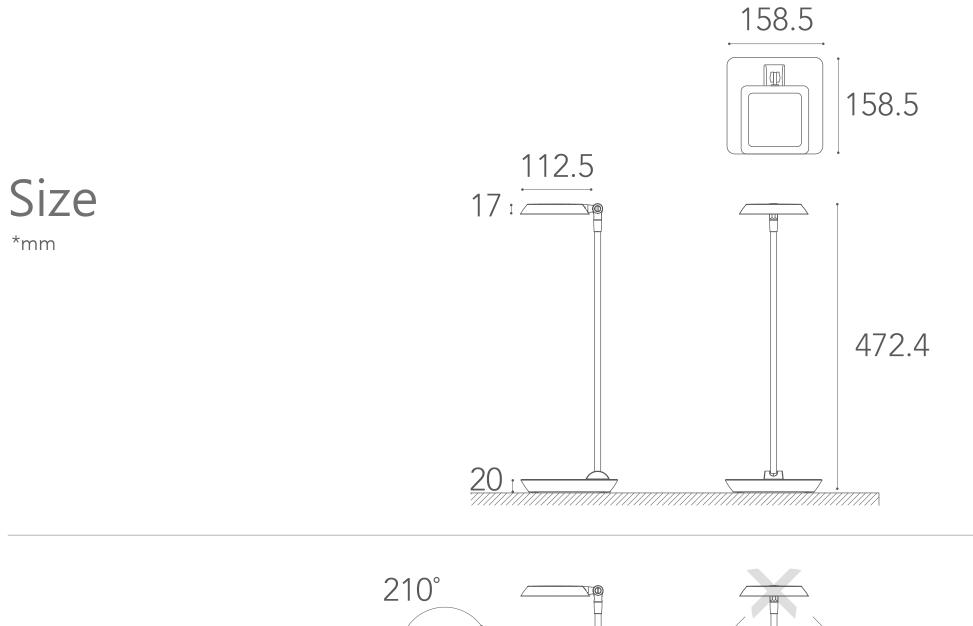

° suitable for various applications.



 Hidden power cable design, won't get in the way against walls or corners



# Professional LED light source

- Long lasting and excellent optical quality.
- Qualified for AA level of JIS standard.
- Outstanding illuminance provides reading aid and protects users' eyesight.
- Great option for office workers and students.

Materials

Shade: Plastic

Diffuser: PC

Specifications

Arm: Iron

Base: Iron, plastic

Color

Black / white

# Lightsource

COB LED

#### Illuminace

\*The test data is measured by 40cm from desk surface to center illumination of the lamp.

#### 700 lux



Qualified for AA level of JIS standard

### Performance

Color temperature 4000K

CRI **CRI 90** 

Dimmable Yes

Adapter input 100~240 V 50/60Hz 0.5 A

Power consumption 4.7 W



## Dimensions