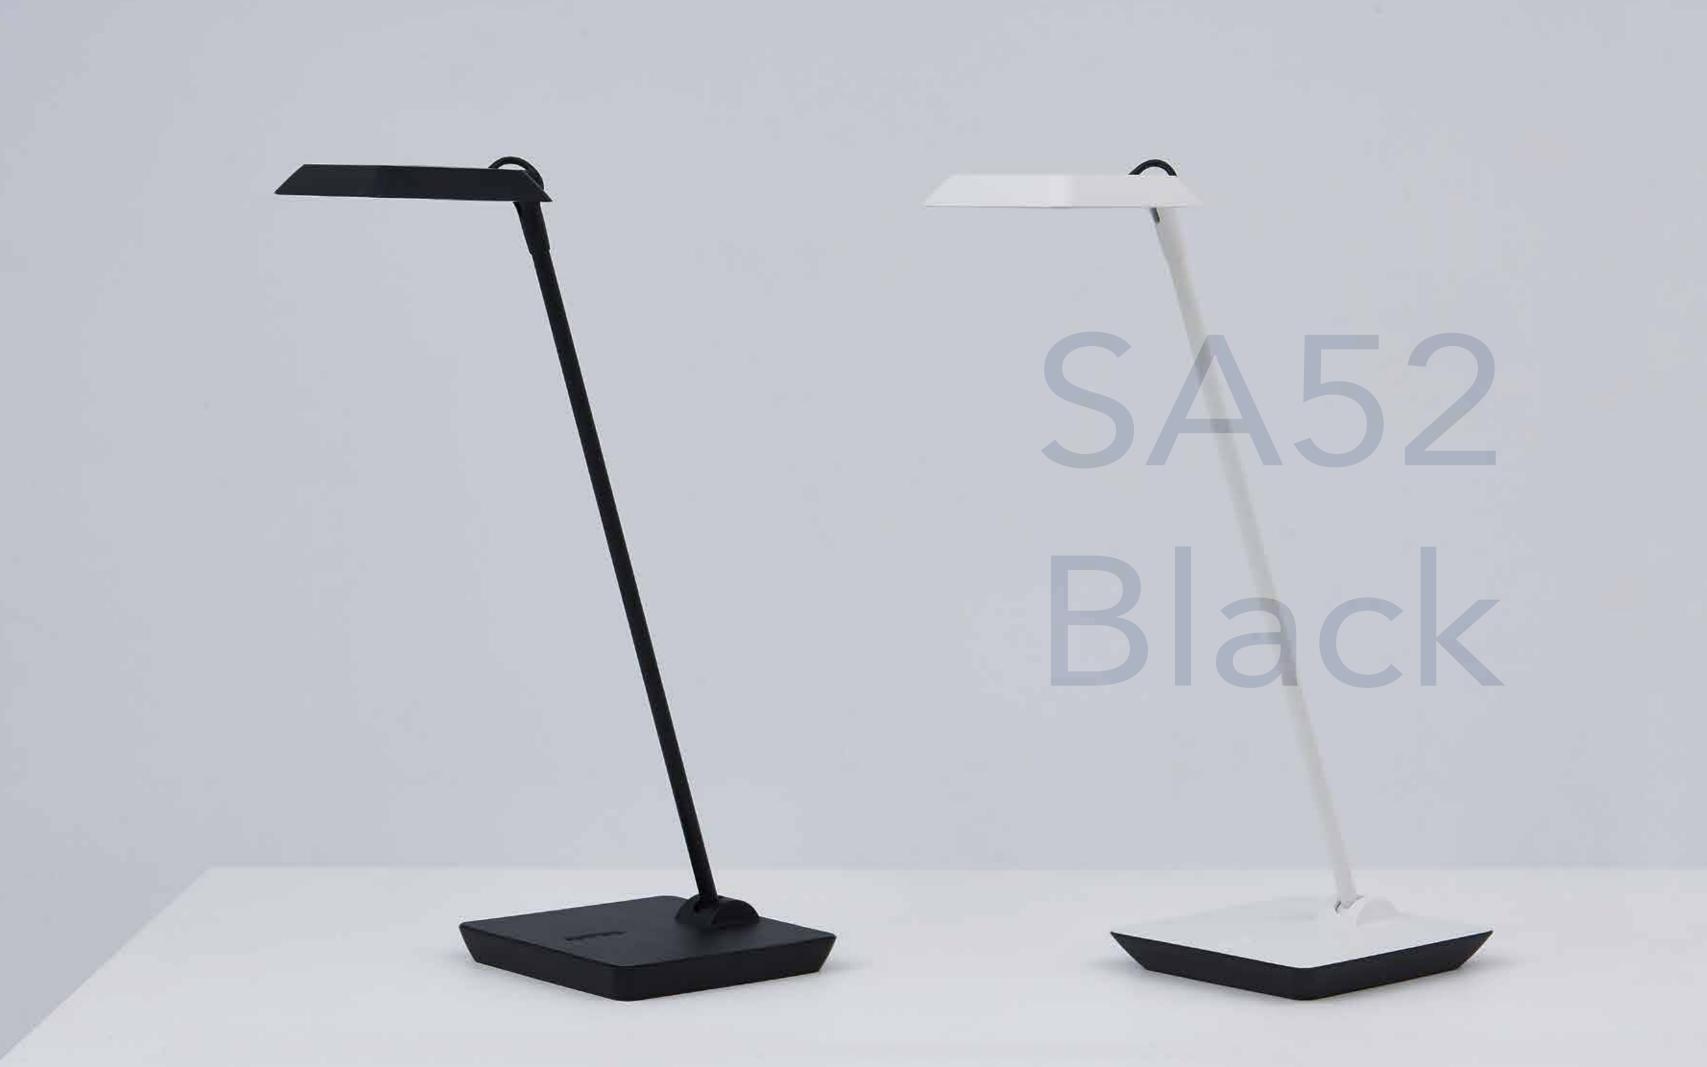

Materials

Shade: Plastic

Diffuser: PC

Specifications

Arm: Iron

Base: Iron, plastic

Color

Black / white