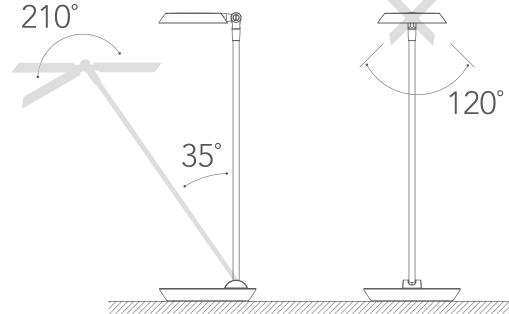

# Deatails

 Adjustable angle of 210° suitable for various applications.

 Hidden power cable design, won't get in the way against walls or corners