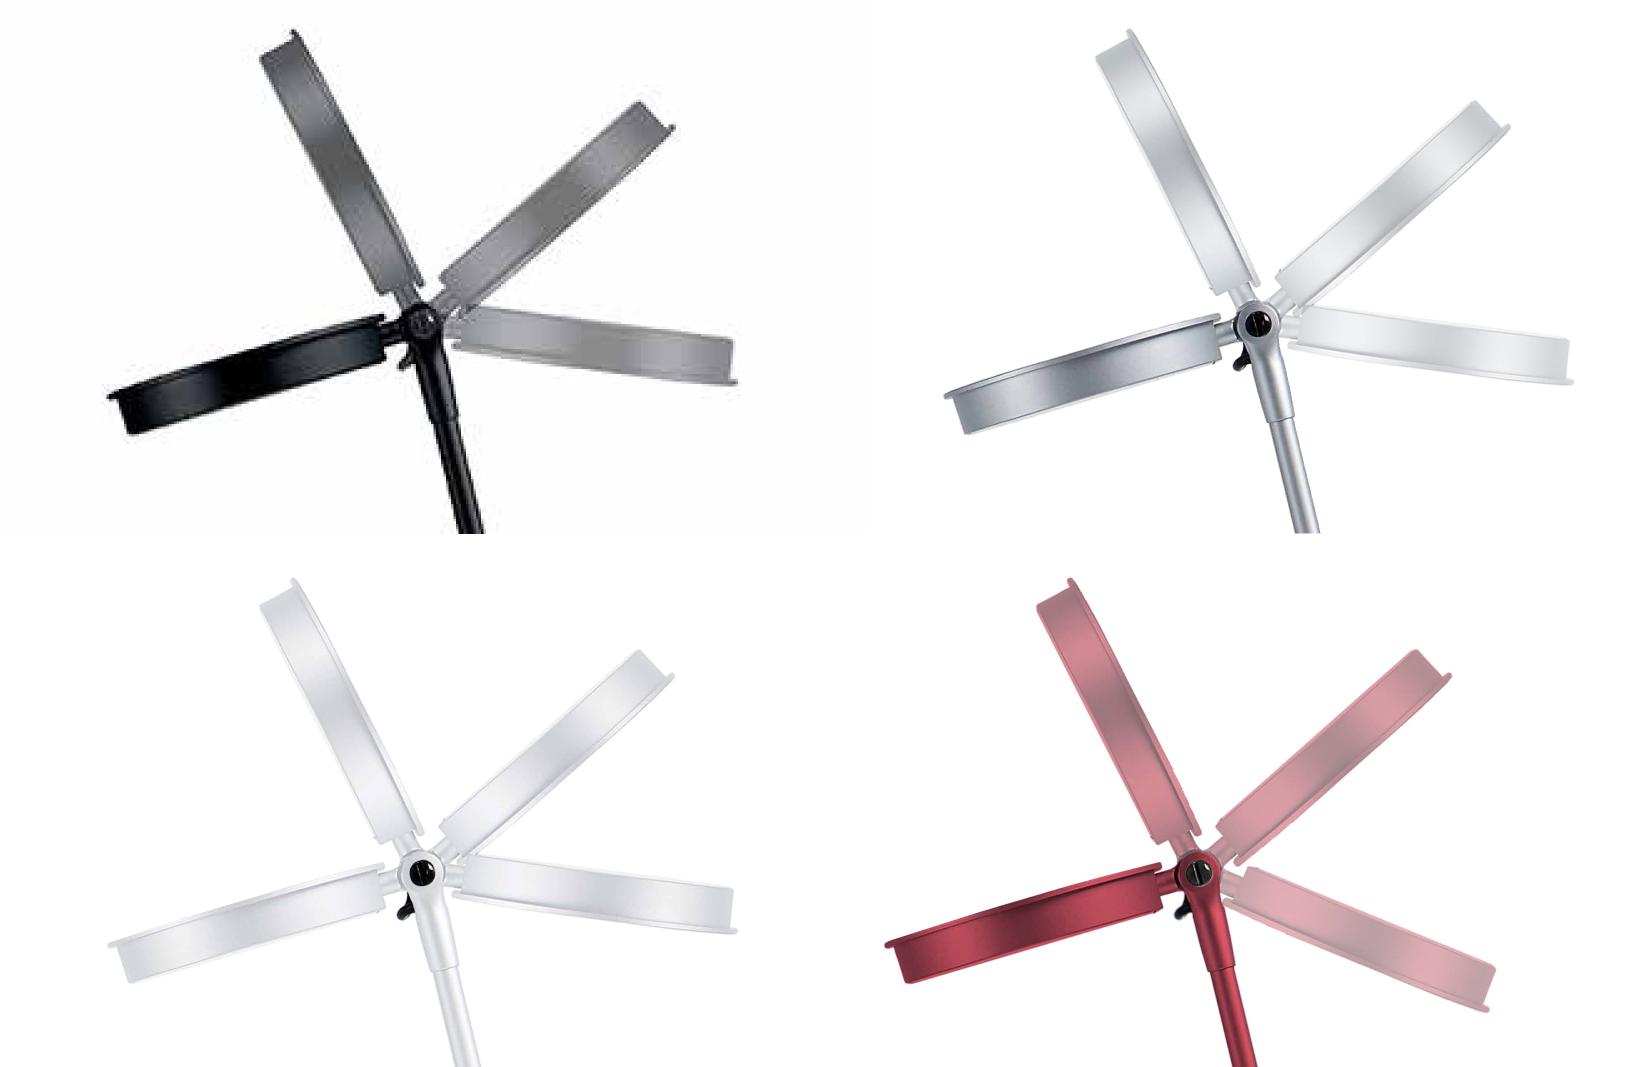

# **Aluminum Shade with** Wide range of movements

- Metallic round shade design with fine texture
- Adjustable angle of 210° suitable for various applications

## Choose your color\* \*MOQ required

- Various color arrangements provide distinct styles
- Elegant and stylish design
- Highly praised and appreciated by clients in Europe and Japan
- Four colors available for different tastes
- Fine lighting choice for office or home

|                | Materials                  | Shade: Aluminum       |
|----------------|----------------------------|-----------------------|
|                |                            | Diffuser: PC          |
|                |                            | Arm: Iron             |
| Specifications |                            | Base: Iron, plastic   |
|                | <b>Color</b><br>(Standard) | Black / white / slive |
|                |                            | burgundy / green      |

#### er/pink