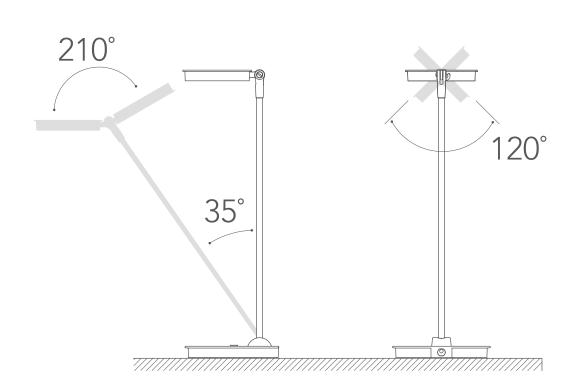

# **Aluminum Shade with** Wide range of movements

- Metallic round shade design with fine texture
- Adjustable angle of 210° suitable for various applications