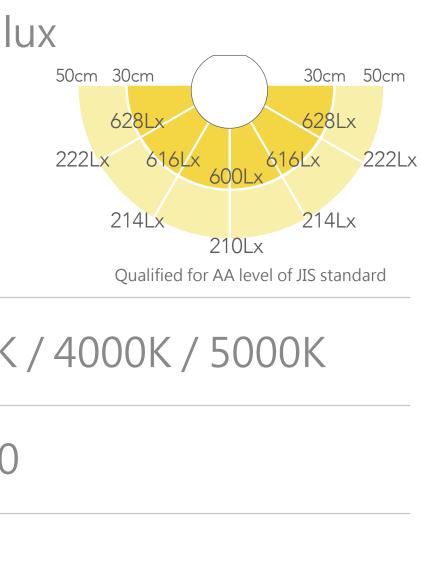

### Illuminace

1300 lux

\*The test data is measured by 40cm from desk surface to center illumination of the lamp.