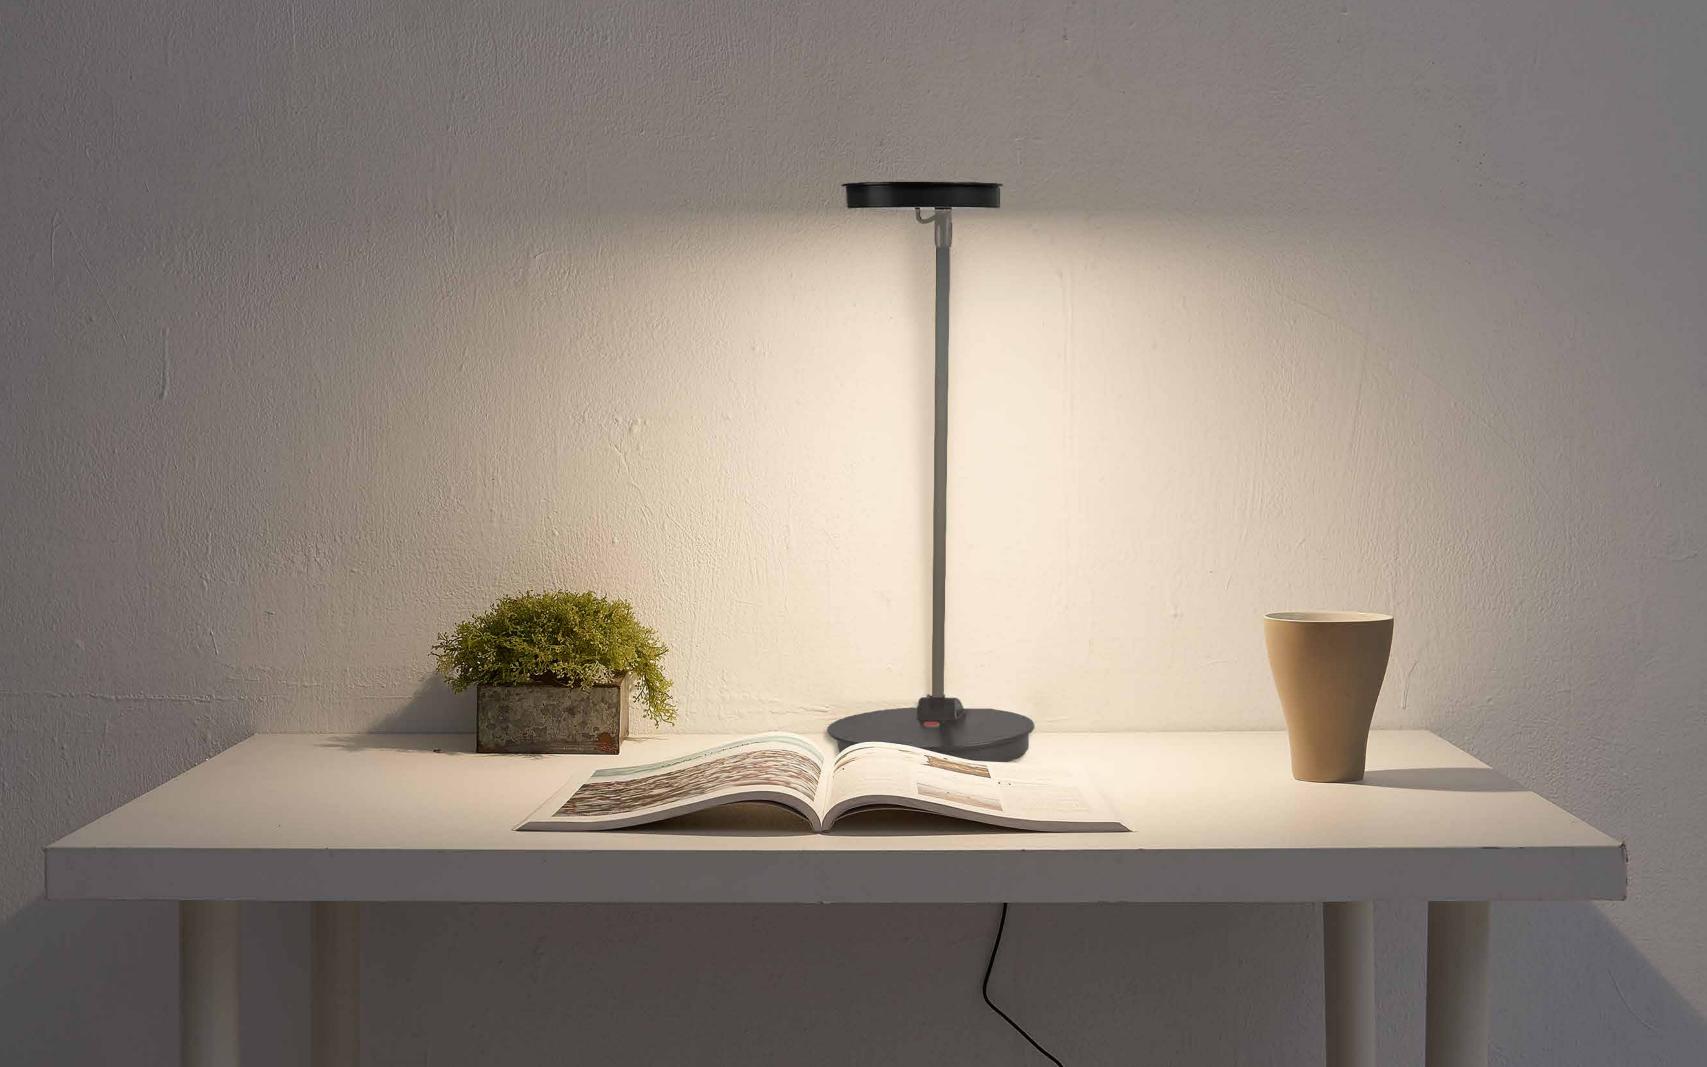

## Professional LED light source by Nichia

- Qualified for AA level of JIS standard
- Equipped with well-trusted brand LED by Nichia
- Paired with Aluminum MCPCB providing more thermal efficiency
- Long lasting and excellent optical quality
- Outstanding illuminance provides reading aid and protects users' eyesight
- Great option for office workers and students

### Illuminace

1300 lux

\*The test data is measured by 40cm from desk surface to center illumination of the lamp.