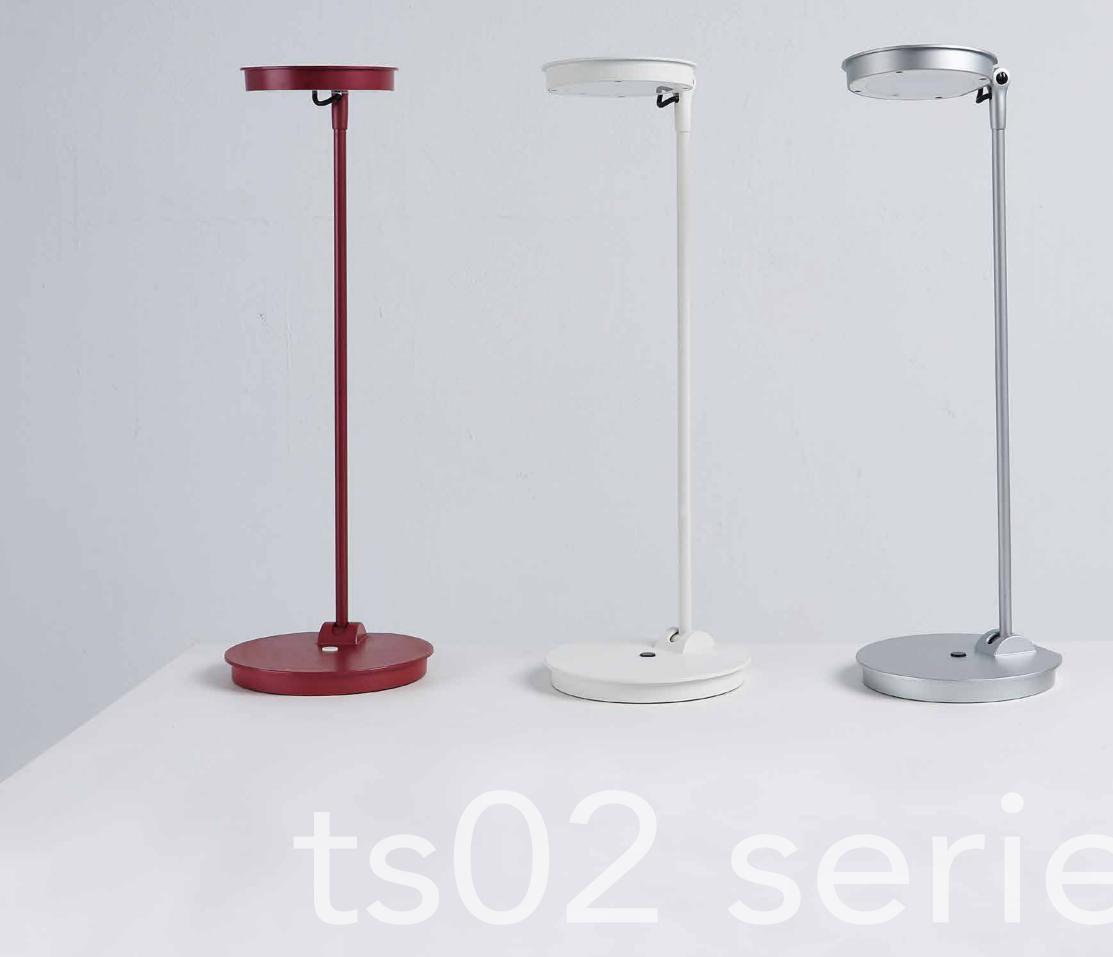

## Choose your color\* \*MOQ required

- Various color arrangements provide distinct styles
- Elegant and stylish design
- Highly praised and appreciated by clients in Europe and Japan
- Four colors available for different tastes
- Fine lighting choice for office or home

|                | Materials                  | Shade: Aluminum       |
|----------------|----------------------------|-----------------------|
|                |                            | Diffuser: PC          |
|                |                            | Arm: Iron             |
| Specifications |                            | Base: Iron, plastic   |
|                | <b>Color</b><br>(Standard) | Black / white / slive |
|                |                            | burgundy / green      |

#### er/pink