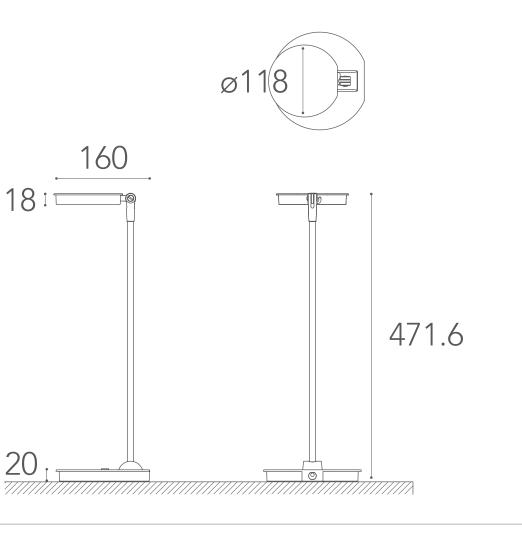

------|
|                |                            | Diffuser: PC          |
|                |                            | Arm: Iron             |
| Specifications |                            | Base: Iron, plastic   |
|                | <b>Color</b><br>(Standard) | Black / white / slive |
|                |                            | burgundy / green      |

#### er/pink

### Lightsource

### Illuminace

1300 lux

\*The test data is measured by 40cm from desk surface to center illumination of the lamp.

### Performance

| Color temperature | 3500K  |
|-------------------|--------|
| CRI               | CRI 80 |
| Dimmable          | Yes    |
| Adapter input     | 100~2  |
| Power consumption | 8.4 W  |

#### Nichia LED



#### 240 V 50/60Hz 0.5 A





### Dimensions





18:0

20



178

### Packing

| Weight   | 2 kg      |
|----------|-----------|
| Contents | Luminaire |

Power adaptor