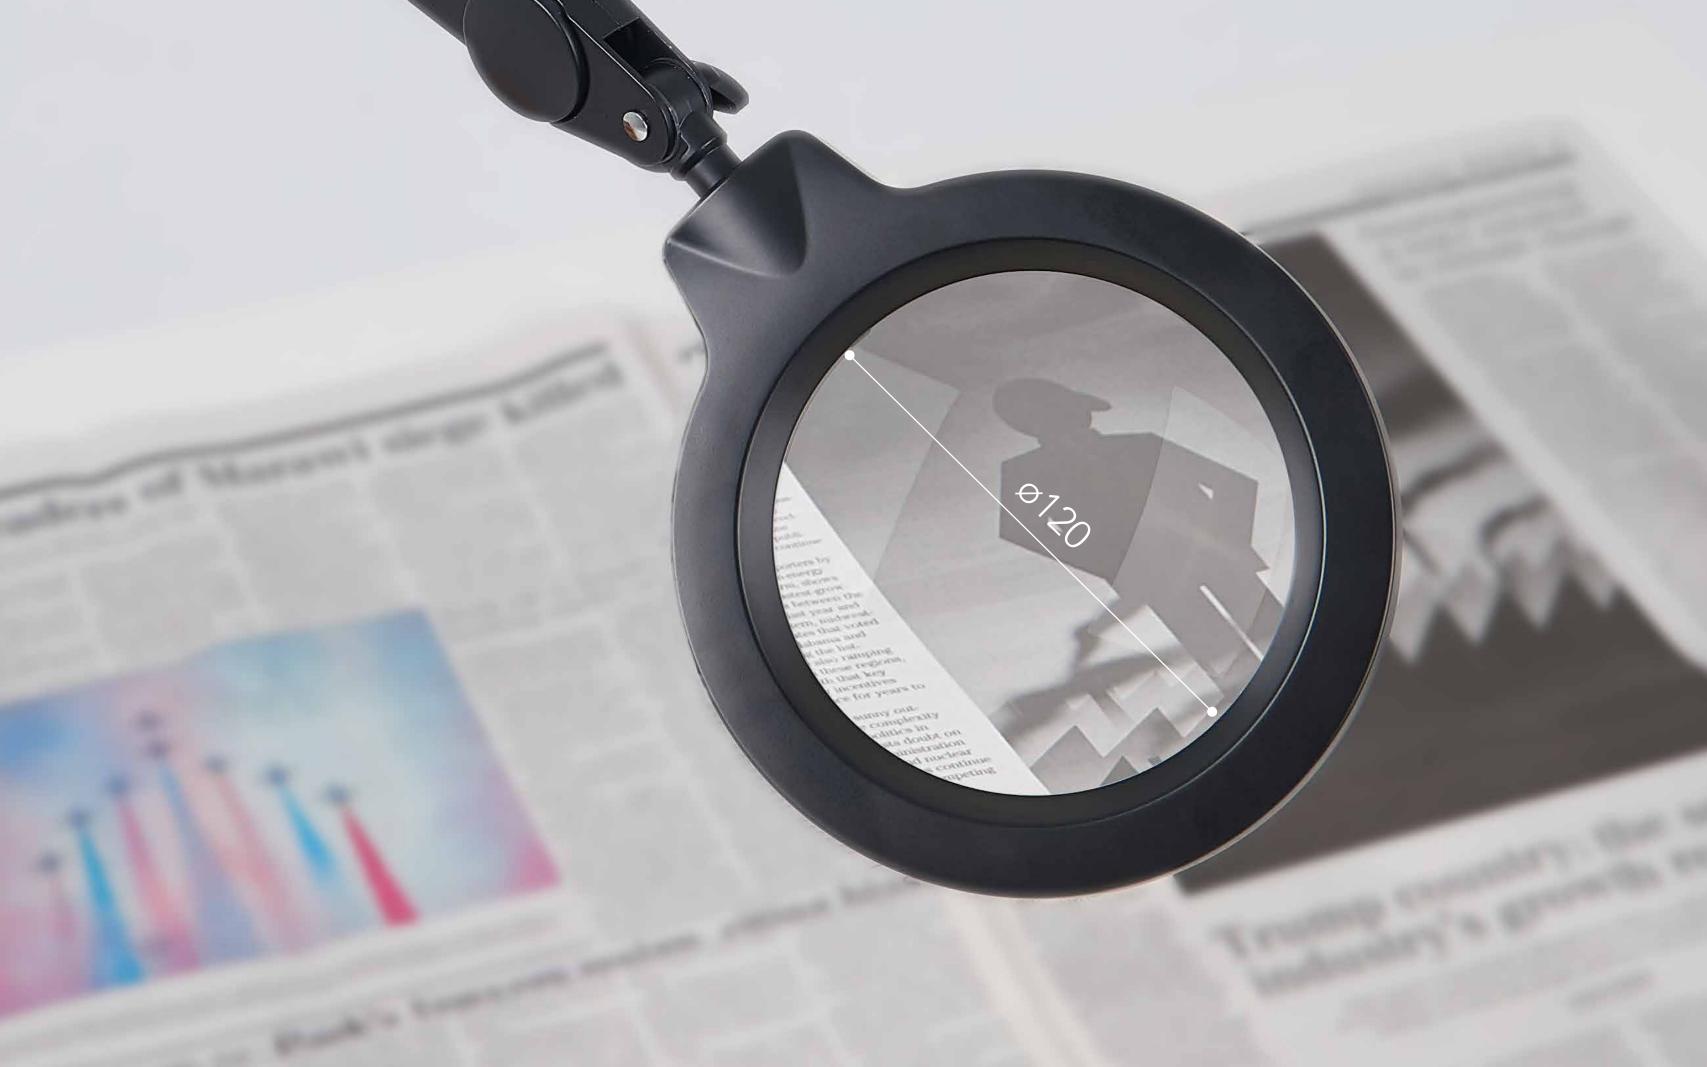

# Aluminum Shade with K9 Optical Glass Lens

- Aluminum shade with efficient heat dissipation
- 180° adjustable shade neck
- 5"high clarity white optical lens
- High transparency and High clarity

Materials

Shade: Aluminum

Arm: Iron

Clamp: Aluminum

Specifications

5" high clarity white optical glass lens

Diopter 1.7

1.75x / 2.25x