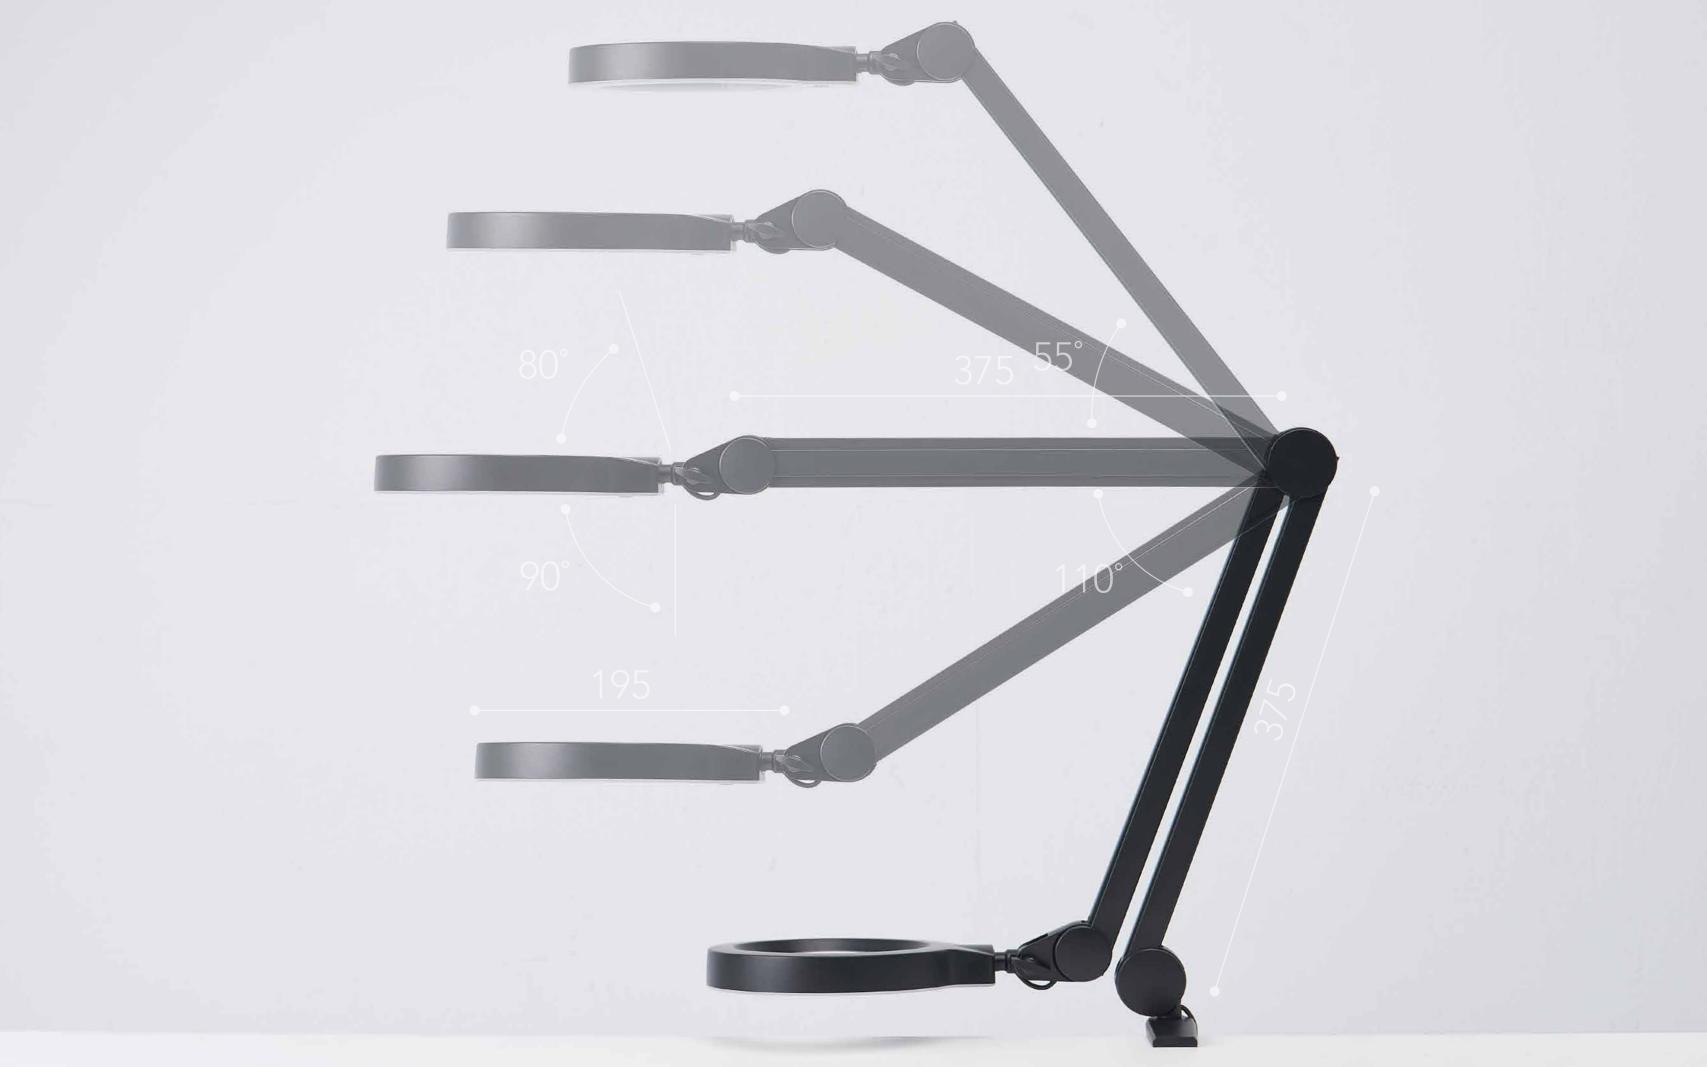

### Dimensions

## Flexible Balance Arm

- Exquisite design, blend in various situations and environments
- Minimalism appearance and sophisticated structure with hidden springs
- Same parallel movement but no springs shown
- Precisely calculated mechanical structure, moving and changing angle effortlessly
- Agile arm able to handle various needs