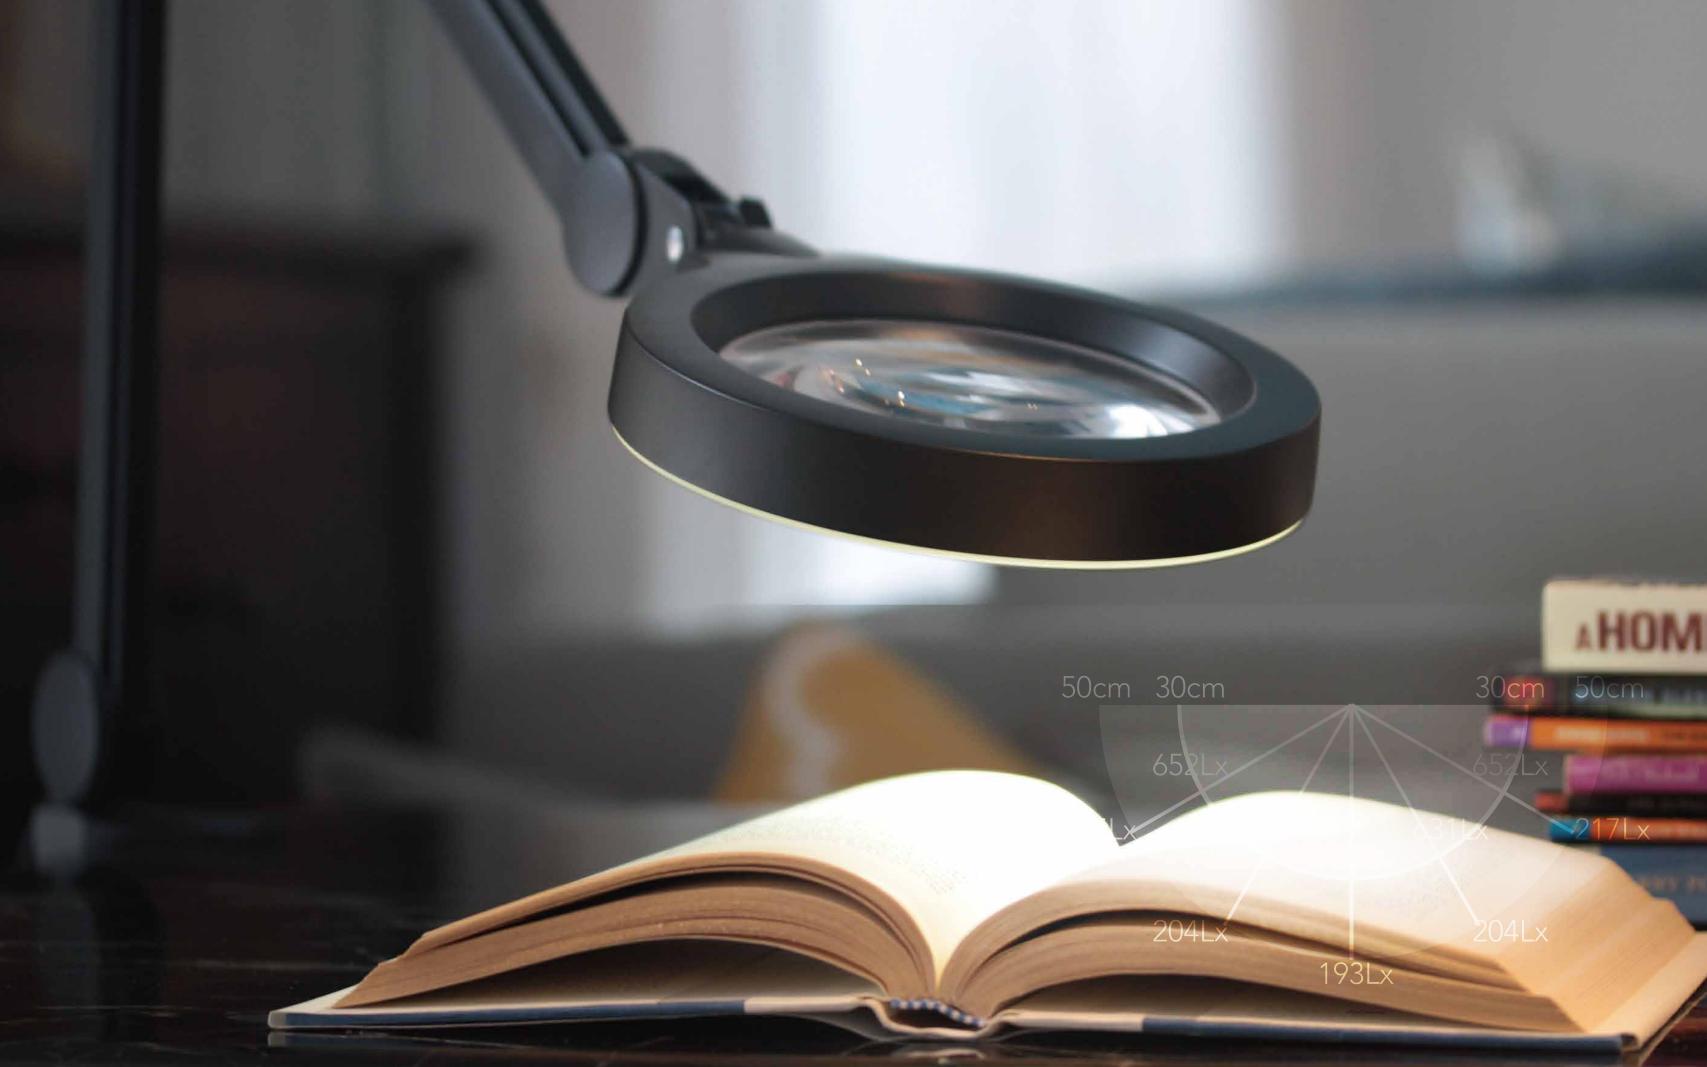

#### Illuminace

\*The test data is measured by 40cm from desk surface to center illumination of the lamp.

Qualified for AA level of JIS standard