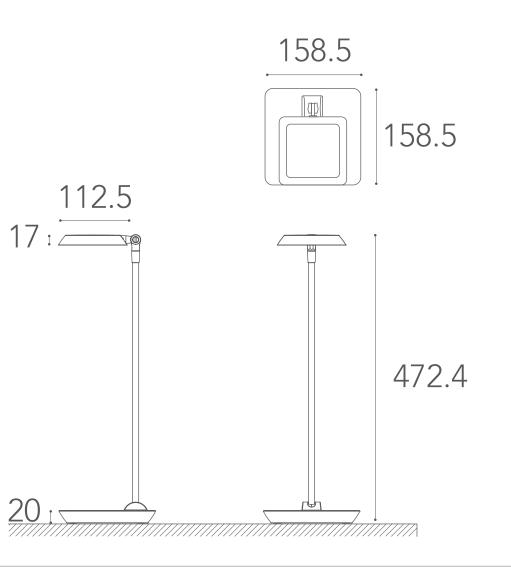

the way against walls or corners



# Professional LED light source

- Long lasting and excellent optical quality.
- Qualified for AA level of JIS standard.
- Outstanding illuminance provides reading aid and protects users' eyesight.
- Great option for office workers and students.

### Materials

Shade: Plastic

Diffuser: PC

Arm: Iron

Base: Iron, plastic

Color

Black / white

# Specifications

## Lightsource

### Illuminace

700 lux

\*The test data is measured by 40cm from desk surface to center illumination of the lamp.

## Performance

| Color temperature | 4000K  |
|-------------------|--------|
| CRI               | CRI 90 |
| Dimmable          | Yes    |
| Adapter input     | 100~2  |
| Power consumption | 4.7 W  |

#### COB LED



#### 240 V 50/60Hz 0.5 A





## Movement



20



178

# Packing

| Weight   | 2 kg      |
|----------|-----------|
| Contents | Luminaire |

Power adaptor