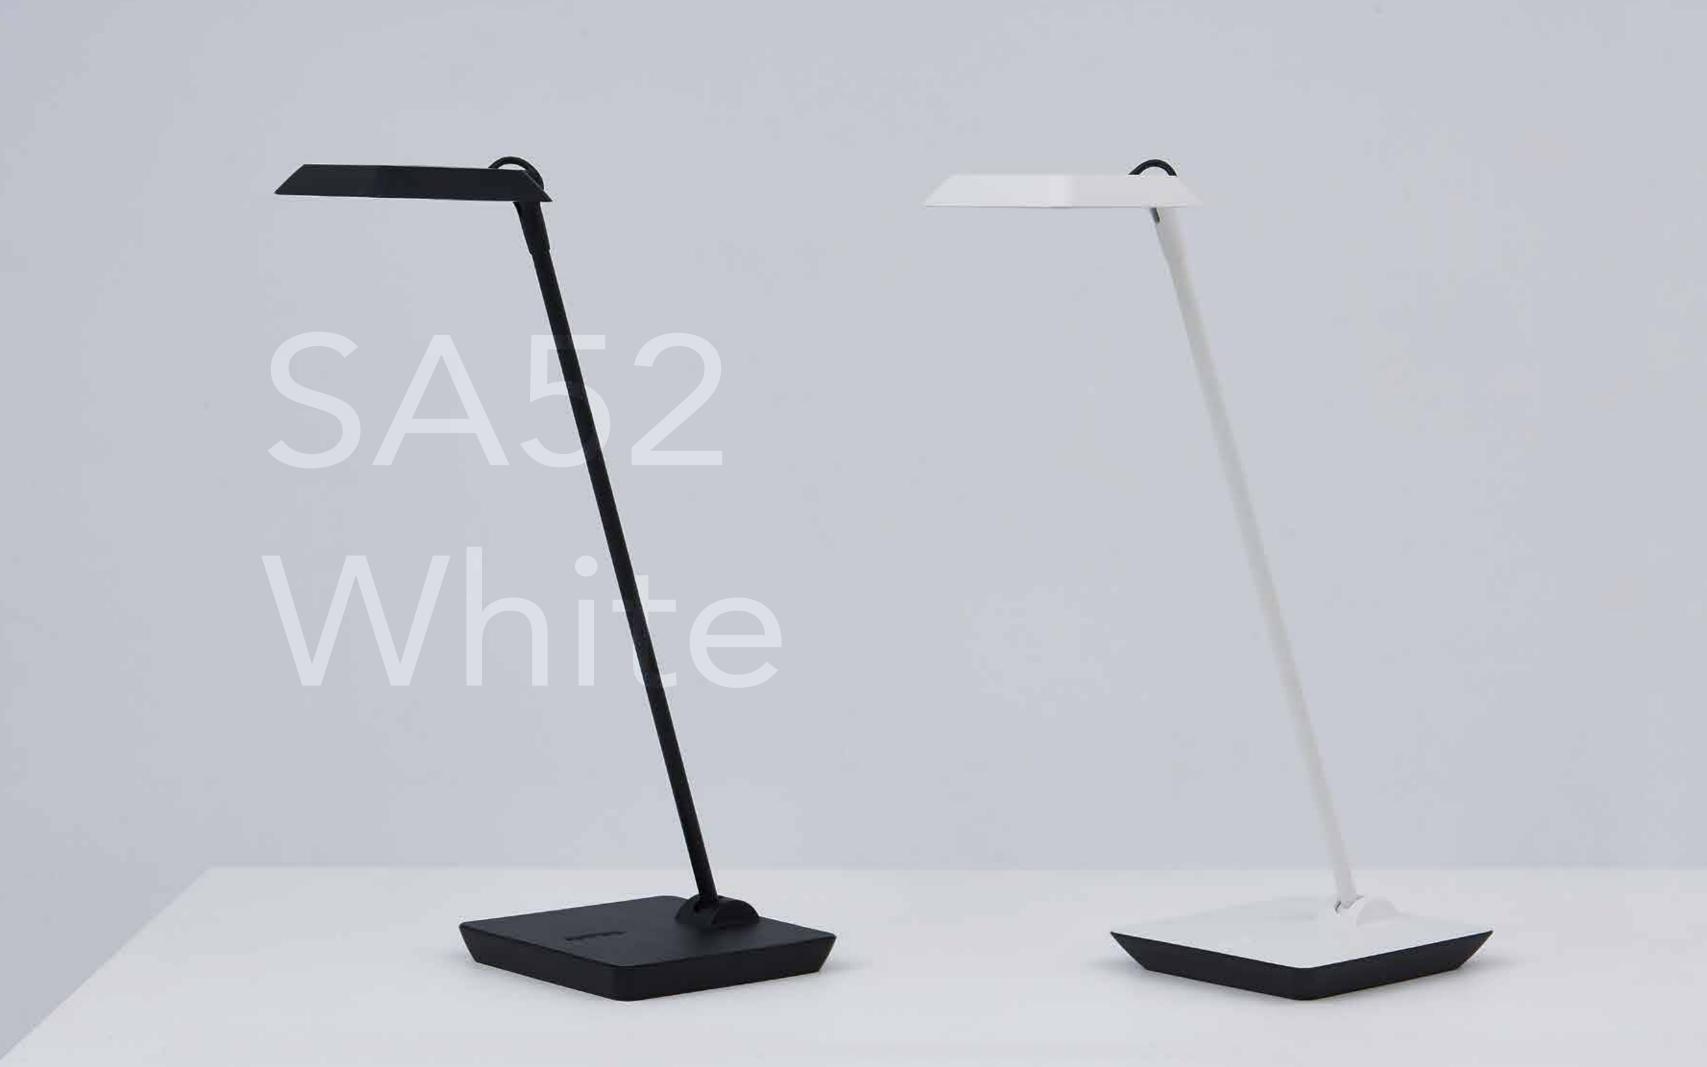

### Materials

Shade: Plastic

Diffuser: PC

Arm: Iron

Base: Iron, plastic

Color

Black / white