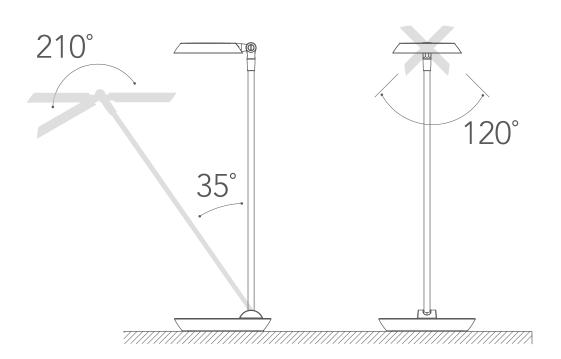

# Deatails

 Adjustable angle of 210° suitable for various applications.

• Hidden power cable design, won't get in the way against walls or corners

## Movement

20

178