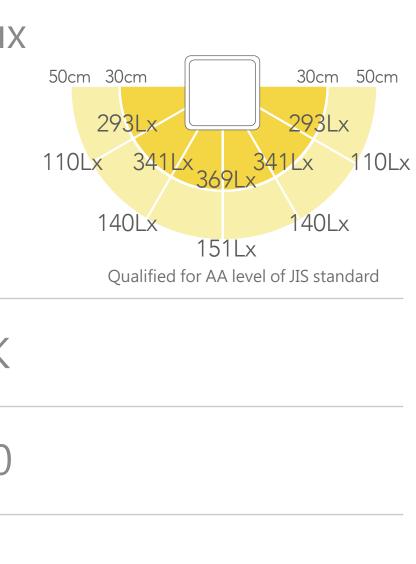

# Professional LED light source

- Long lasting and excellent optical quality.
- Qualified for AA level of JIS standard.
- Outstanding illuminance provides reading aid and protects users' eyesight.
- Great option for office workers and students.

### Illuminace

700 lux

\*The test data is measured by 40cm from desk surface to center illumination of the lamp.