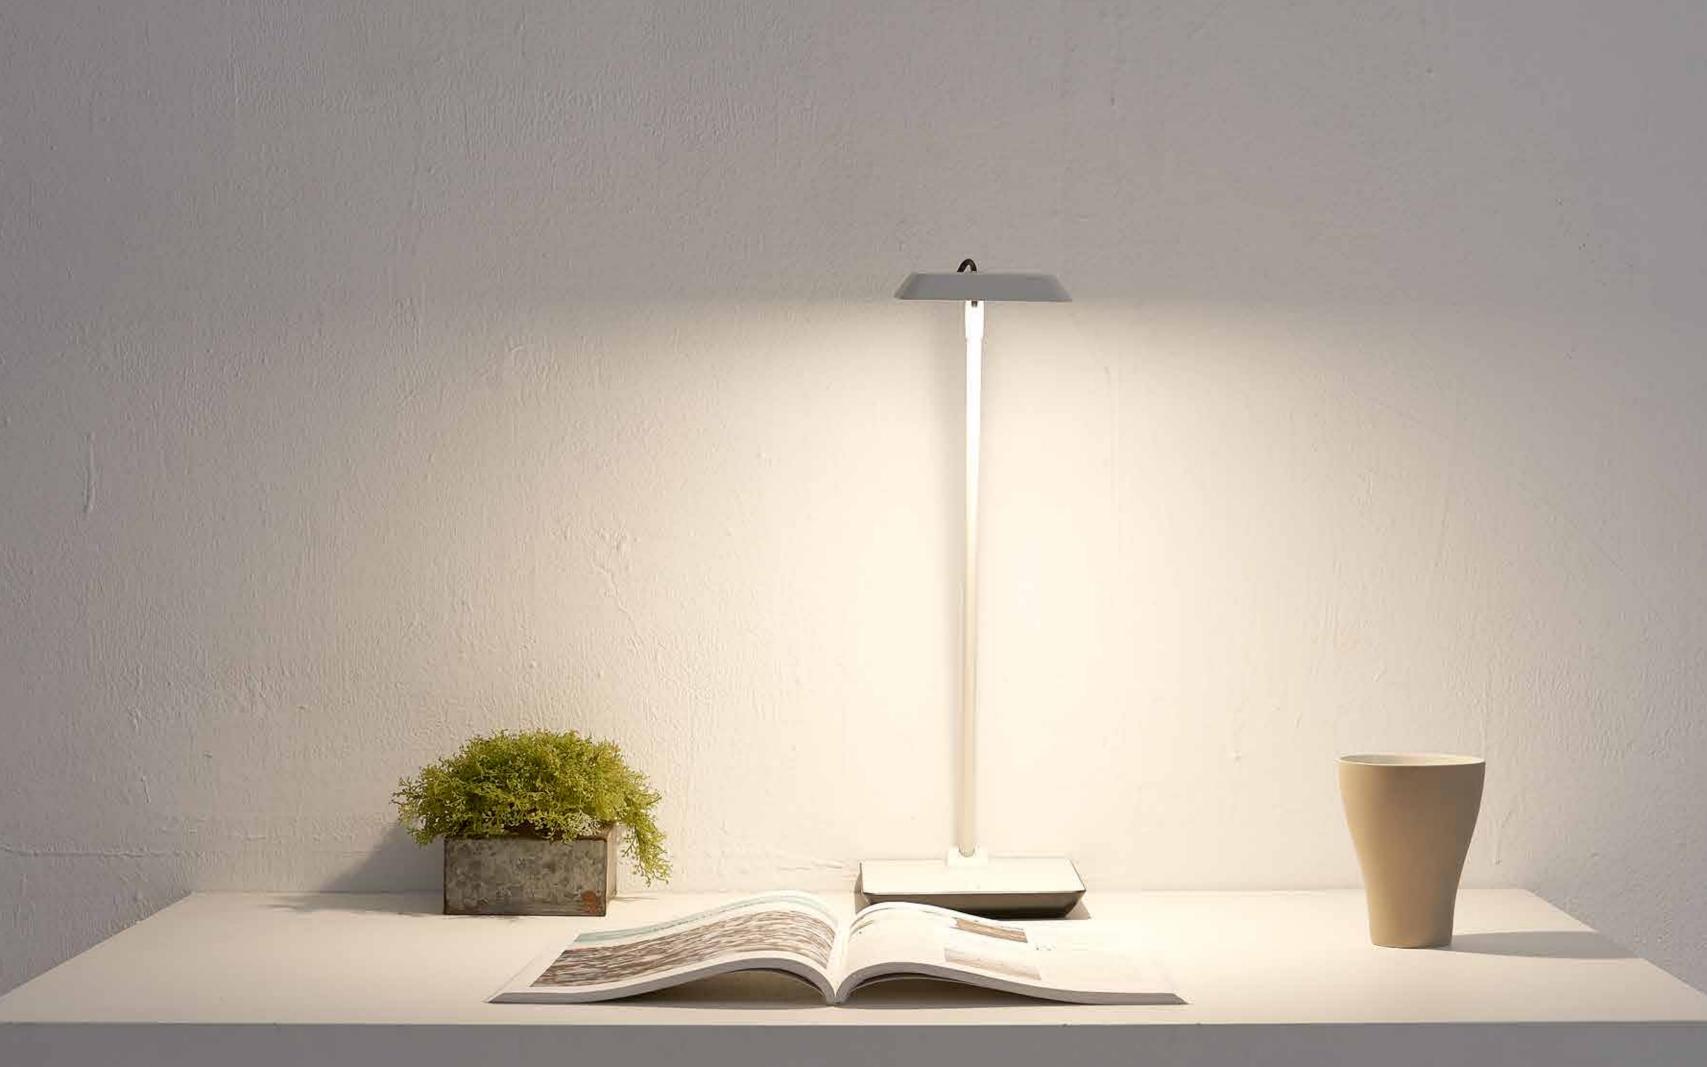

# Professional LED light source

- Long lasting and excellent optical quality.
- Qualified for AA level of JIS standard.
- Outstanding illuminance provides reading aid and protects users' eyesight.
- Great option for office workers and students.

### Illuminace

700 lux

\*The test data is measured by 40cm from desk surface to center illumination of the lamp.