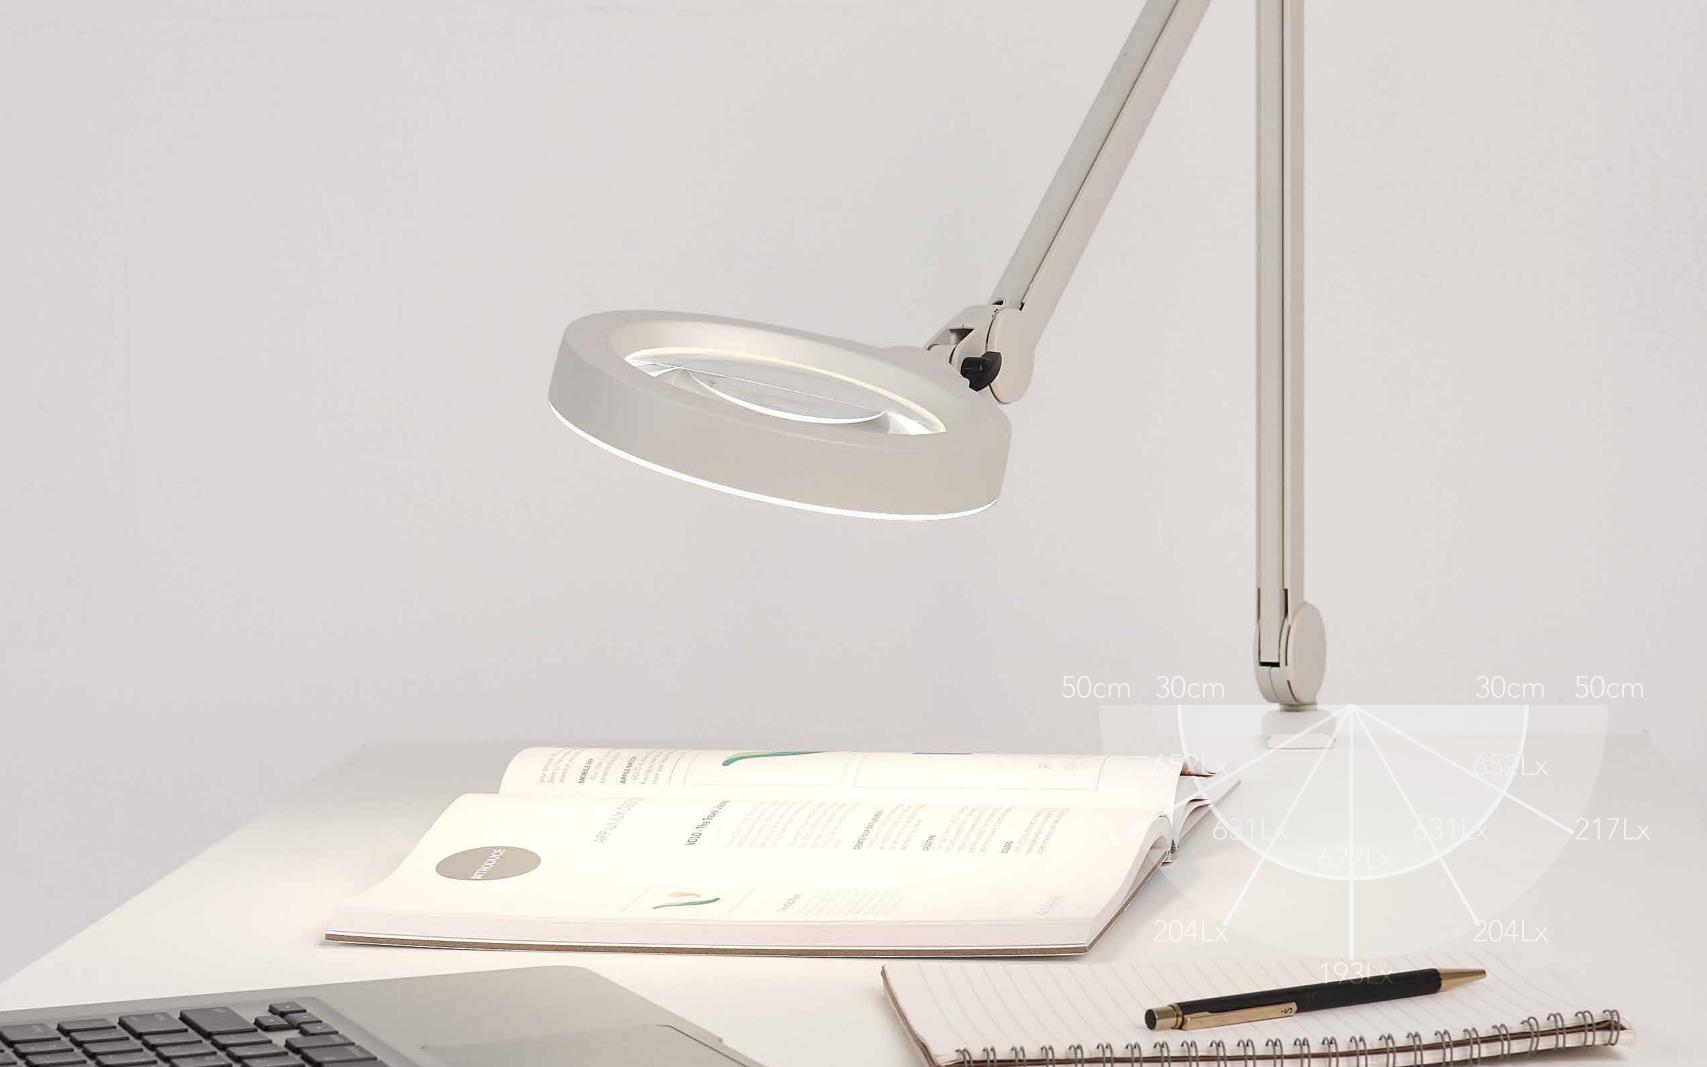

#### Illuminace

\*The test data is measured by 40cm from desk surface to center illumination of the lamp.

Qualified for AA level of JIS standard