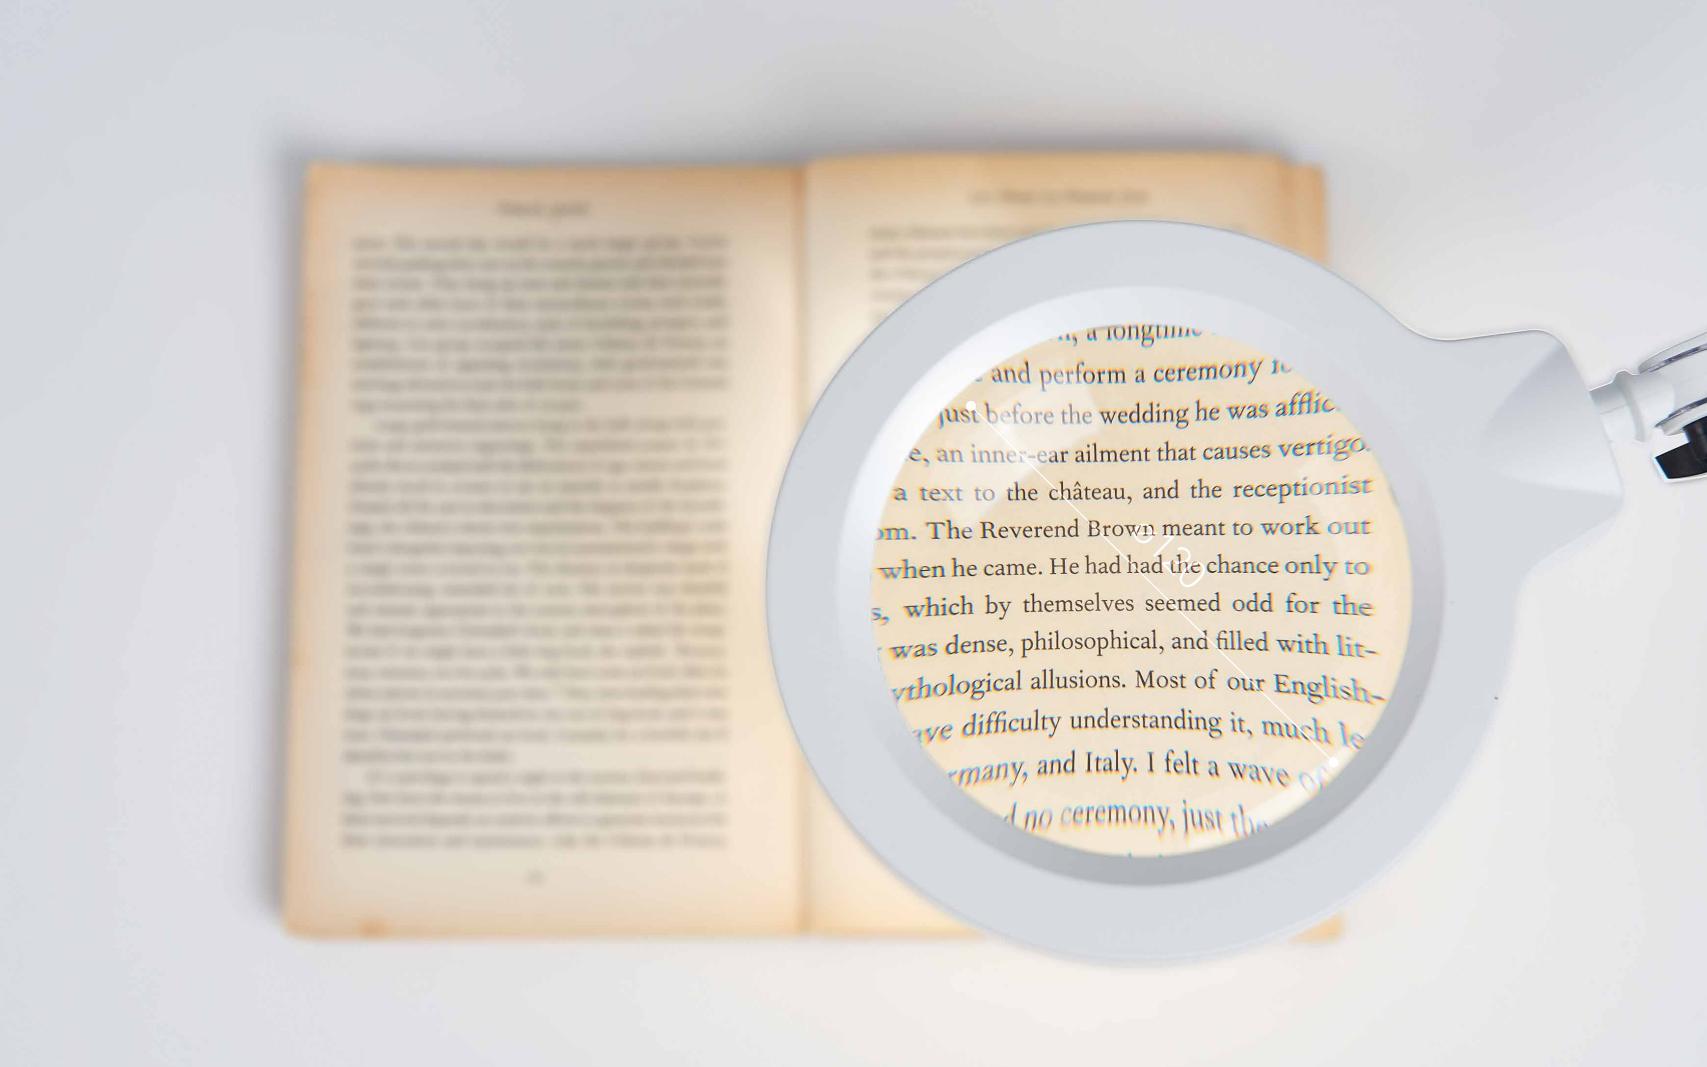

# Aluminum Shade with K9 Optical Glass Lens

- Aluminum shade with efficient heat dissipation
- 180° adjustable shade neck
- 5"high clarity white optical lens
- High transparency and High clarity

Materials

Shade: Aluminum

Arm: Iron

Clamp: Aluminum

Specifications

5" high clarity white optical glass lens

Diopter 1.7

1.75x / 2.25x