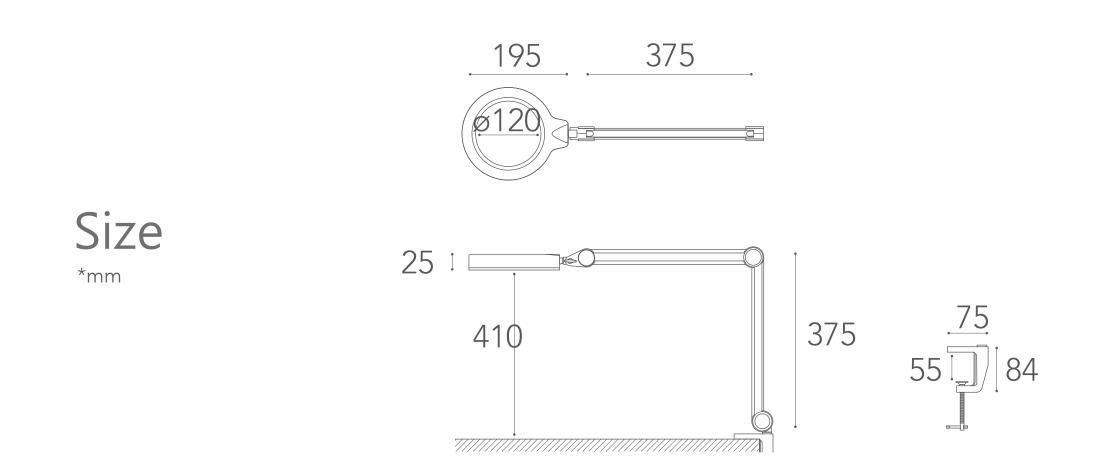

rce
- Qualified for AA level of JIS standard
- Outstanding illumination quality provides great match with magnifier
- Well-trusted brand LED made by Nichia
- Paired with Aluminum MCPCB providing more thermal efficiency.
  Reduce light decay and provide great durability



## Flexible Balance Arm

- Exquisite design, blend in various situations and environments
- Minimalism appearance and sophisticated structure with hidden springs
- Same parallel movement but no springs shown
- Precisely calculated mechanical structure, moving and changing angle effortlessly
- Agile arm able to handle various needs

Materials

Shade: Aluminum

Arm: Iron

Clamp: Aluminum

Specifications

5" high clarity white optical glass lens

Diopter 1.7

1.75x / 2.25x

Color

Lens

Black / white

Mounting

Table clamp



### Dimensions



### Lightsource

LED

#### Illuminace

\*The test data is measured by 40cm from desk surface to center illumination of the lamp.



Qualified for AA level of JIS standard

#### Performance

Color temperature 4000K

CRI 80

Dimmable Yes

Adapter input 100~240 V 50/60Hz 0.5 A

Power consumption 7 W

Box 670 185 50

Packing

Weight 2 kg

Contents

Luminaire

Table clamp

Power adaptor