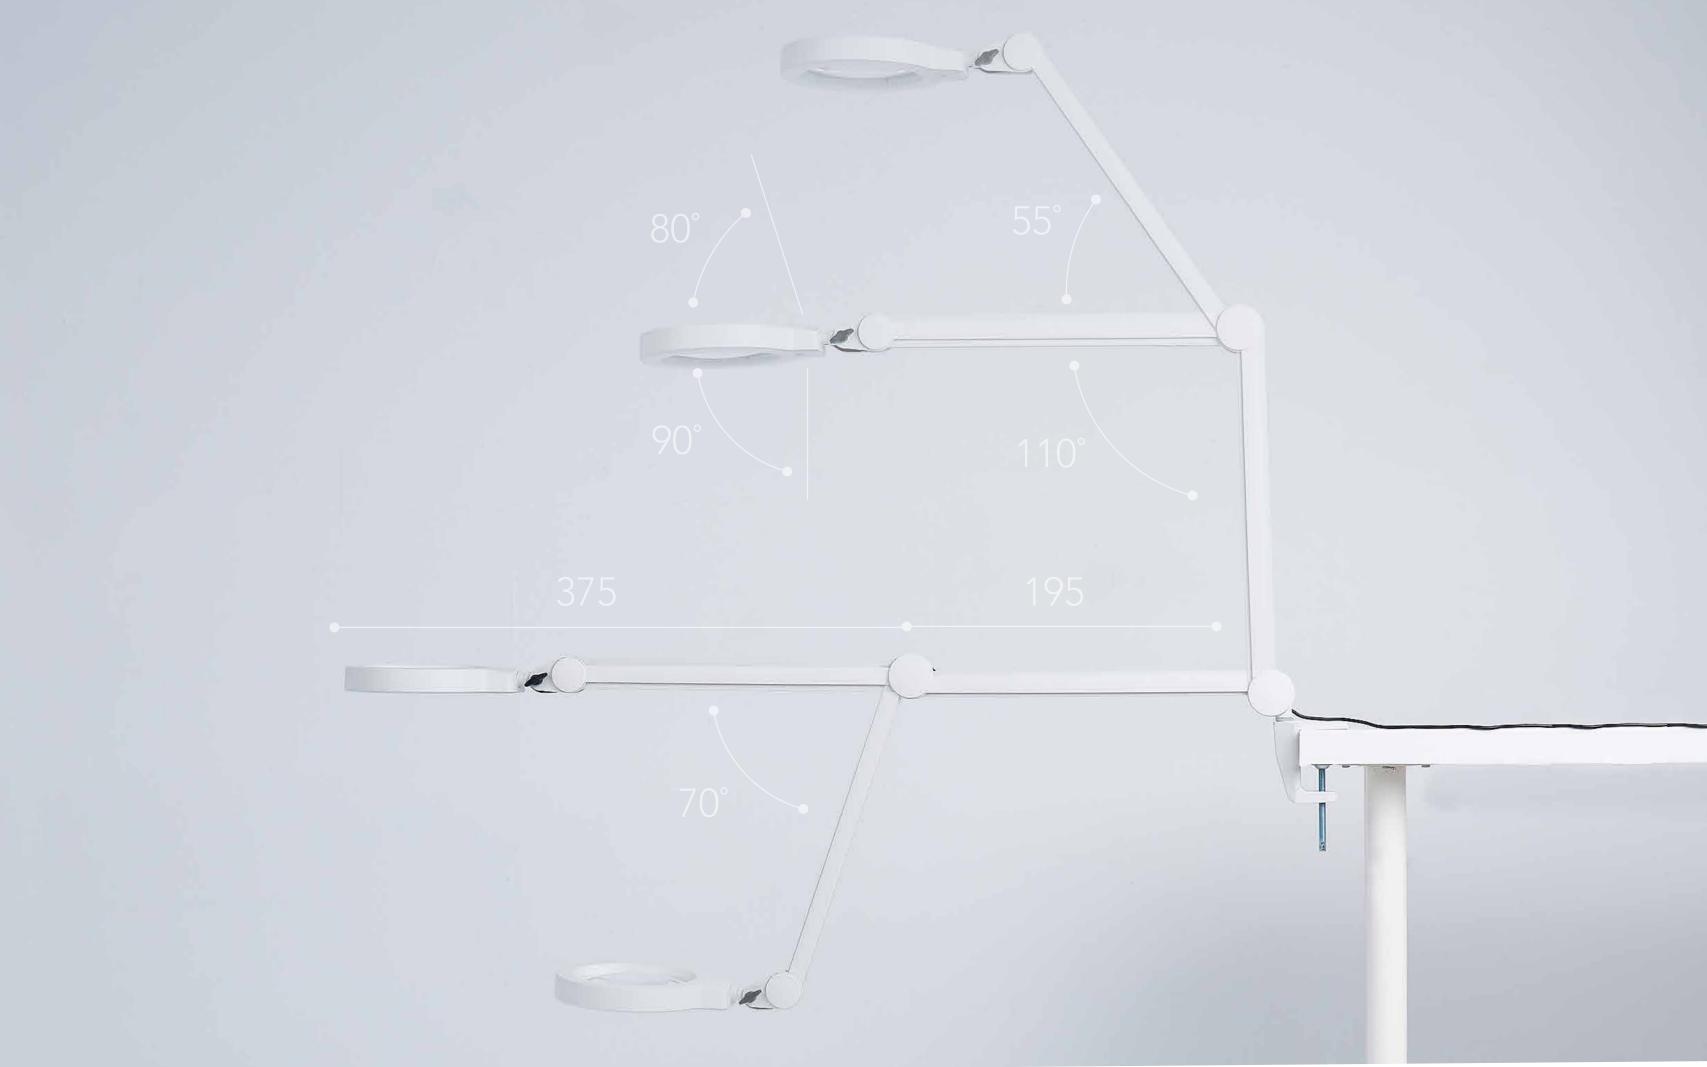

### Dimensions

## Flexible Balance Arm

- Exquisite design, blend in various situations and environments
- Minimalism appearance and sophisticated structure with hidden springs
- Same parallel movement but no springs shown
- Precisely calculated mechanical structure, moving and changing angle effortlessly
- Agile arm able to handle various needs