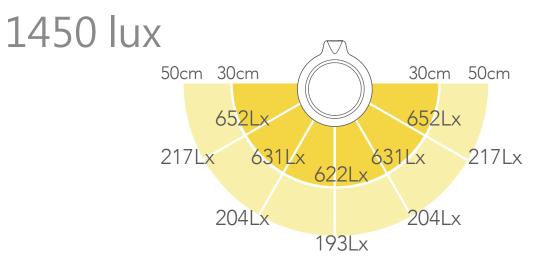

#### Illuminace

\*The test data is measured by 40cm from desk surface to center illumination of the lamp.

Qualified for AA level of JIS standard