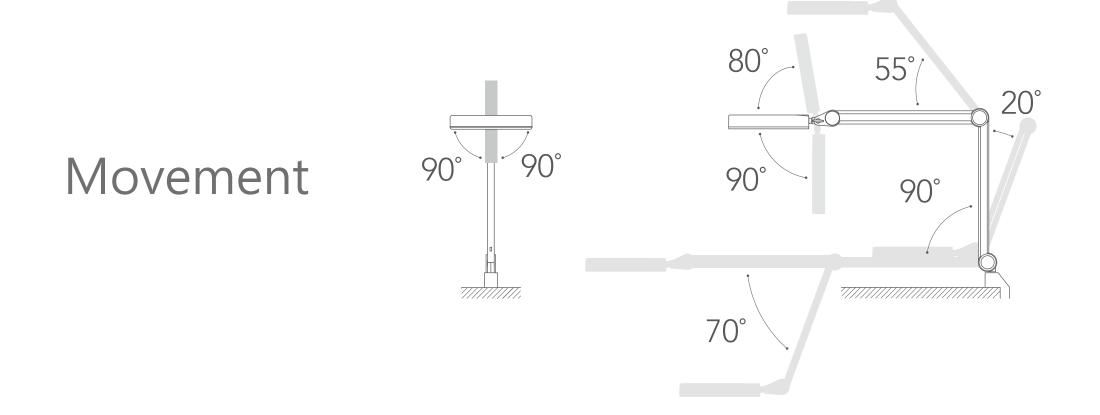

## Flexible Balance Arm

- Exquisite design, blend in various situations and environments
- Minimalism appearance and sophisticated structure with hidden springs
- Same parallel movement but no springs shown
- Precisely calculated mechanical structure, moving and changing angle effortlessly
- Agile arm able to handle various needs