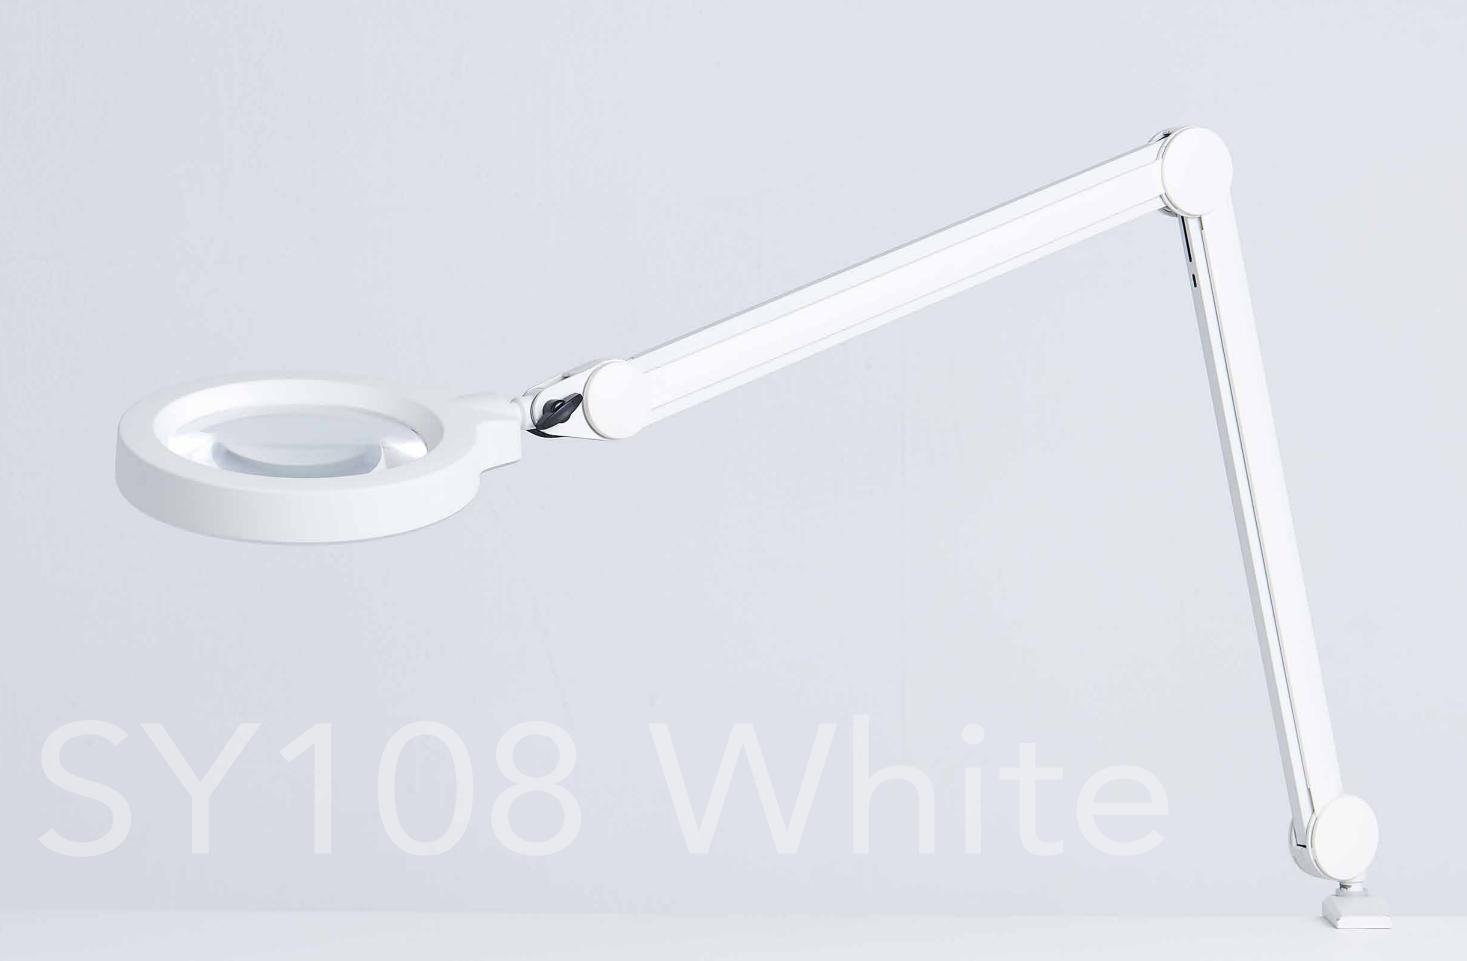

## Flexible Balance Arm

- Exquisite design, blend in various situations and environments
- Minimalism appearance and sophisticated structure with hidden springs
- Same parallel movement but no springs shown
- Precisely calculated mechanical structure, moving and changing angle effortlessly
- Agile arm able to handle various needs

Materials

Shade: Aluminum

Arm: Iron

Clamp: Aluminum

Specifications

5" high clarity white optical glass lens

Diopter 1.7

1.75x / 2.25x